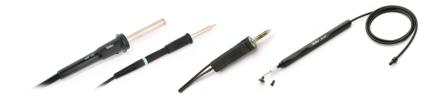

## WR 3000M Set for vertical applications 3-Channel Rework Station, 360 W (400 W) for vertical applications

Product no.: T0053368399N

- Power unit WR 3M, 3 channels with soldering iron WP 80, desoldering iron DXV 80 and hot air iron HAP 200
- > Desoldering iron DXV 80 for vertical applications