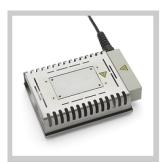

## WR 3000M Set for vertical applications 3-Channel Rework Station, 360 W (400 W) for vertical applications

Product no.: T0053368399N

- Power unit WR 3M, 3 channels with soldering iron WP 80, desoldering iron DXV 80 and hot air iron HAP 200
- > Desoldering iron DXV 80 for vertical applications

## For this purpose, we recommend:

Soldering irons

Cleaning

Pre-heating plates

| Dimensional VIVIVIII (mm)              | 280 x 240 x 103 mm                                       |
|----------------------------------------|----------------------------------------------------------|
| Dimensions L x W x H (mm)              |                                                          |
| Dimensions L x W x H (inches)          | 11,02 x 9,45 x 4,06 Inch                                 |
| Weight (approx.) in kg                 | 7,3 kg                                                   |
| Voltage                                | 230 V                                                    |
| Power                                  | 360 W (400 W)                                            |
| Channels                               | 3                                                        |
| Temperature range (depends on tool) °C | 50 - 550                                                 |
| Temperature range (depends on tool) °F | 150 - 950                                                |
| Temperature accuracy °C                | ±9                                                       |
| Temperature accuracy °F                | ±17                                                      |
| Temperature stability °C               | ±2                                                       |
| Temperature stability °F               | ±4                                                       |
| Equipotential bonding socket           | Via 3.5 mm pawl socket on back of device (Hard grounded) |
| Display                                | LCD                                                      |
| Air consumption l/min                  |                                                          |
| Operating pressure in bar/psi          |                                                          |
| Capacity l/min                         | 18                                                       |
| Vacuum                                 | 0,7 bar                                                  |