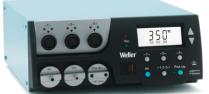

## WR 3000M Set for vertical applications 3-Channel Rework Station, 360 W (400 W) for vertical applications

Product no.: T0053368399N

- Power unit WR 3M, 3 channels with soldering iron WP 80, desoldering iron DXV 80 and hot air iron HAP 200
- > Desoldering iron DXV 80 for vertical applications

## For this purpose, we recommend:

Soldering irons

Cleaning

Pre-heating plates

| Dimensional VIVIVIII (mm)              | 280 x 240 x 103 mm                                       |
|----------------------------------------|----------------------------------------------------------|
| Dimensions L x W x H (mm)              |                                                          |
| Dimensions L x W x H (inches)          | 11,02 x 9,45 x 4,06 Inch                                 |
| Weight (approx.) in kg                 | 7,3 kg                                                   |
| Voltage                                | 230 V                                                    |
| Power                                  | 360 W (400 W)                                            |
| Channels                               | 3                                                        |
| Temperature range (depends on tool) °C | 50 - 550                                                 |
| Temperature range (depends on tool) °F | 150 - 950                                                |
| Temperature accuracy °C                | ±9                                                       |
| Temperature accuracy °F                | ±17                                                      |
| Temperature stability °C               | ±2                                                       |
| Temperature stability °F               | ±4                                                       |
| Equipotential bonding socket           | Via 3.5 mm pawl socket on back of device (Hard grounded) |
| Display                                | LCD                                                      |
| Air consumption l/min                  |                                                          |
| Operating pressure in bar/psi          |                                                          |
| Capacity l/min                         | 18                                                       |
| Vacuum                                 | 0,7 bar                                                  |