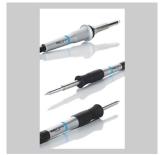

## WR 3000M Set for vertical applications 3-Channel Rework Station, 360 W (400 W) for vertical applications

Product no.: T0053368399N

- Power unit WR 3M, 3 channels with soldering iron WP 80, desoldering iron DXV 80 and hot air iron HAP 200
- > Desoldering iron DXV 80 for vertical applications