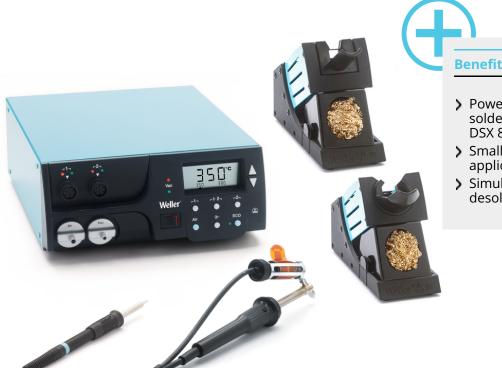

# WR 2002

2-Channel Rework Station, 200 W (300 W) Product no.: T0053380699N

### **Benefits**

- Power unit WR 2, 2 channels with soldering iron WP 80, desoldering iron DSX 80
- Small repair set for all rework applications
- Simultaneous operation of hot air and desoldering iron is not possible