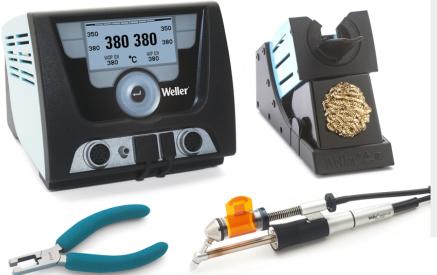

# **WXD 2010**

2-Channel Solder- and Desoldering Station Set, 200 W (255 W)

Product no.: T0053428699N

#### **Benefits**

- Desoldering station WXD 2, 2 channels digital and electronically controlled with desoldering iron WXDP 120
- Soldering- and desoldering tools with intelligent WX technology
- Connection to external compressed air supply required
- Energy effective: automatic stand-by mode for tools
- Patented, ESD safe glass display. Simple and fast setting of soldering parameter.

## For this purpose, we recommend:

Solder fume extractors

Soldering irons

Cleaning

Pre-heating plates

| Dimensions L x W x H (mm)              | 174 x 154 x 135                          |
|----------------------------------------|------------------------------------------|
| Dimensions L x W x H (inches)          | 6,69 x 5,94 x 5,12                       |
| Weight (approx.) in kg                 | 3.2                                      |
| Voltage                                | 230 V, 50 Hz                             |
| Power                                  | 200 W (255 W)                            |
| Channels                               | 2                                        |
| Temperature range (depends on tool) °C | 50 - 550                                 |
| Temperature range (depends on tool) °F | 150 – 999                                |
| Temperature accuracy °C                | ±9                                       |
| Temperature accuracy °F                | ±17                                      |
| Temperature stability °C               | ±2                                       |
| Temperature stability °F               | ±4                                       |
| Equipotential bonding socket           | Via 3, 5 mm pawl socket on back of unit. |
| Display                                | 255 x 128 dots / Backlighting            |
| Air consumption l/min                  | 35                                       |
| Operating pressure in bar/psi          | 4,0 - 6,0 / 58 - 87                      |
| Capacity l/min                         |                                          |
| Vacuum                                 | 55 kPA (8 psi)                           |
|                                        |                                          |