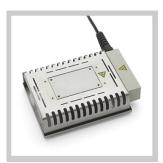

# **WXD 2010**

2-Channel Solder- and Desoldering Station Set, 200 W (255 W)

Product no.: T0053428699N

#### **Benefits**

- Desoldering station WXD 2, 2 channels digital and electronically controlled with desoldering iron WXDP 120
- Soldering- and desoldering tools with intelligent WX technology
- Connection to external compressed air supply required
- Energy effective: automatic stand-by mode for tools
- Patented, ESD safe glass display. Simple and fast setting of soldering parameter.

## For this purpose, we recommend:

Solder fume extractors

Soldering irons

Cleaning

Pre-heating plates

| Dimensions L x W x H (mm)              | 174 x 154 x 135                          |
|----------------------------------------|------------------------------------------|
| Dimensions L x W x H (inches)          | 6,69 x 5,94 x 5,12                       |
| Weight (approx.) in kg                 | 3.2                                      |
| Voltage                                | 230 V, 50 Hz                             |
| Power                                  | 200 W (255 W)                            |
| Channels                               | 2                                        |
| Temperature range (depends on tool) °C | 50 - 550                                 |
| Temperature range (depends on tool) °F | 150 – 999                                |
| Temperature accuracy °C                | ±9                                       |
| Temperature accuracy °F                | ±17                                      |
| Temperature stability °C               | ±2                                       |
| Temperature stability °F               | ±4                                       |
| Equipotential bonding socket           | Via 3, 5 mm pawl socket on back of unit. |
| Display                                | 255 x 128 dots / Backlighting            |
| Air consumption l/min                  | 35                                       |
| Operating pressure in bar/psi          | 4,0 - 6,0 / 58 - 87                      |
| Capacity l/min                         |                                          |
| Vacuum                                 | 55 kPA (8 psi)                           |
|                                        |                                          |